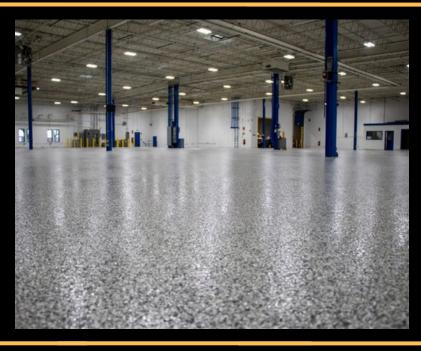

### Flake floor

- -High durability for heavy traffic areas
- -Low Maintenance
- -Not slippery
- -Durable for up to 20 years

0-1000 sqft = \$7.50 sqft 1,000-5,000 sqft = \$7.25 sqft 5,000 or more sqft = \$6.75 sqft